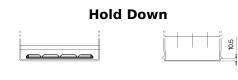

## **Technica TB505**

| _                              |               |
|--------------------------------|---------------|
| Part number                    | TB505         |
| Technology                     | Flooded       |
| EAN/GTIN                       | 3661024054393 |
| Voltage                        | 12 V          |
| Capacity                       | 50 Ah         |
| CCA                            | 360 A         |
| Length                         | 200 mm        |
| Width                          | 173 mm        |
| Height                         | 222 mm        |
| Box size                       | D20           |
| Polarity                       | ETN 1         |
| Terminal Type                  | EN taper post |
| Hold Down                      | Korean B1     |
| Weights (subject of variation) | 12.90 kg      |