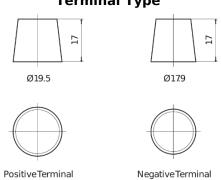

## **Technica TB505**

| _                              |               |
|--------------------------------|---------------|
| Part number                    | TB505         |
| Technology                     | Flooded       |
| EAN/GTIN                       | 3661024054393 |
| Voltage                        | 12 V          |
| Capacity                       | 50 Ah         |
| CCA                            | 360 A         |
| Length                         | 200 mm        |
| Width                          | 173 mm        |
| Height                         | 222 mm        |
| Box size                       | D20           |
| Polarity                       | ETN 1         |
| Terminal Type                  | EN taper post |
| Hold Down                      | Korean B1     |
| Weights (subject of variation) | 12.90 kg      |