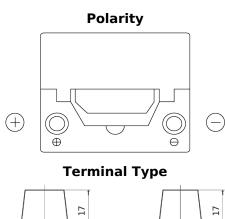

## **Technica TB505**

| _                              |               |
|--------------------------------|---------------|
| Part number                    | TB505         |
| Technology                     | Flooded       |
| EAN/GTIN                       | 3661024054393 |
| Voltage                        | 12 V          |
| Capacity                       | 50 Ah         |
| CCA                            | 360 A         |
| Length                         | 200 mm        |
| Width                          | 173 mm        |
| Height                         | 222 mm        |
| Box size                       | D20           |
| Polarity                       | ETN 1         |
| Terminal Type                  | EN taper post |
| Hold Down                      | Korean B1     |
| Weights (subject of variation) | 12.90 kg      |