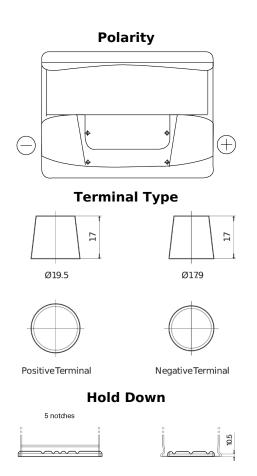

## **Technica TB602**

| Part number                    | TB602         |
|--------------------------------|---------------|
| Technology                     | Flooded       |
| EAN/GTIN                       | 3661024054638 |
| Voltage                        | 12 V          |
| Capacity                       | 60 Ah         |
| CCA                            | 540 A         |
| Length                         | 242 mm        |
| Width                          | 175 mm        |
| Height                         | 175 mm        |
| Box size                       | LB2           |
| Polarity                       | ETN 0         |
| Terminal Type                  | EN taper post |
| Hold Down                      | B13           |
| Weights (subject of variation) | 12.90 kg      |
|                                |               |