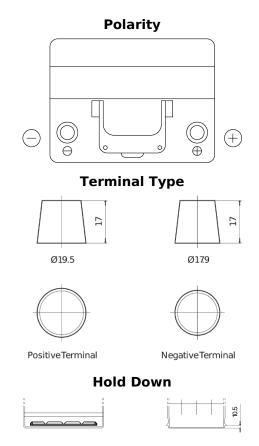

## **Technica TB604**

| Part number                    | TB604         |
|--------------------------------|---------------|
| Technology                     | Flooded       |
| EAN/GTIN                       | 3661024054416 |
| Voltage                        | 12 V          |
| Capacity                       | 60 Ah         |
| CCA                            | 480 A         |
| Length                         | 230 mm        |
| Width                          | 173 mm        |
| Height                         | 222 mm        |
| Box size                       | D23           |
| Polarity                       | ETN 0         |
| Terminal Type                  | EN taper post |
| Hold Down                      | Korean B1     |
| Weights (subject of variation) | 14.60 kg      |