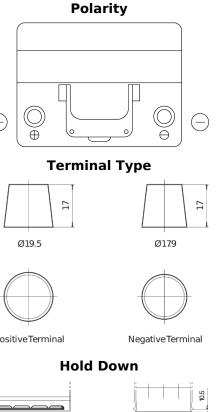

## **Technica TB605**

| art number                   | TB605         |  |
|------------------------------|---------------|--|
| echnology                    | Flooded       |  |
| AN/GTIN                      | 3661024054423 |  |
| oltage                       | 12 V          |  |
| apacity                      | 60 Ah         |  |
| CA                           | 480 A         |  |
| ength                        | 230 mm        |  |
| /idth                        | 173 mm        |  |
| eight                        | 222 mm        |  |
| ox size                      | D23           |  |
| plarity                      | ETN 1         |  |
| erminal Type                 | EN taper post |  |
| old Down                     | Korean B1     |  |
| eights (subject of ariation) | 14.60 kg      |  |
|                              |               |  |