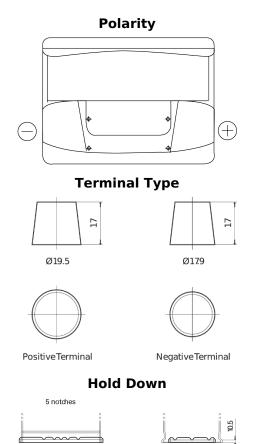

## **Technica TB620**

| Part number                    | TB620         |
|--------------------------------|---------------|
| Technology                     | Flooded       |
| EAN/GTIN                       | 3661024054539 |
| Voltage                        | 12 V          |
| Capacity                       | 62 Ah         |
| CCA                            | 540 A         |
| Length                         | 242 mm        |
| Width                          | 175 mm        |
| Height                         | 190 mm        |
| Box size                       | L02           |
| Polarity                       | ETN 0         |
| Terminal Type                  | EN taper post |
| Hold Down                      | B13           |
| Weights (subject of variation) | 13.90 kg      |