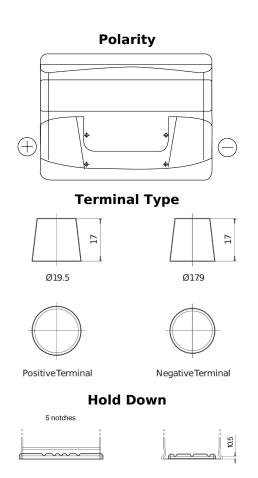

## Technica TB621

| Part number                    | TB621         |
|--------------------------------|---------------|
| Technology                     | Flooded       |
| EAN/GTIN                       | 3661024054546 |
| Voltage                        | 12 V          |
| Capacity                       | 62 Ah         |
| CCA                            | 540 A         |
| Length                         | 242 mm        |
| Width                          | 175 mm        |
| Height                         | 190 mm        |
| Box size                       | L02           |
| Polarity                       | ETN 1         |
| Terminal Type                  | EN taper post |
| Hold Down                      | B13           |
| Weights (subject of variation) | 14.40 kg      |
|                                |               |