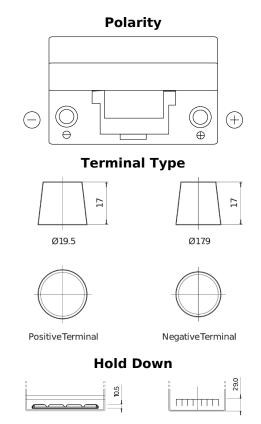

## **Technica TB704**

| Part number                    | TB704         |
|--------------------------------|---------------|
| Technology                     | Flooded       |
| EAN/GTIN                       | 3661024054430 |
| Voltage                        | 12 V          |
| Capacity                       | 70 Ah         |
| CCA                            | 540 A         |
| Length                         | 270 mm        |
| Width                          | 173 mm        |
| Height                         | 222 mm        |
| Box size                       | D26           |
| Polarity                       | ETN 0         |
| Terminal Type                  | EN taper post |
| Hold Down                      | Korean B1+B6  |
| Weights (subject of variation) | 16.10 kg      |