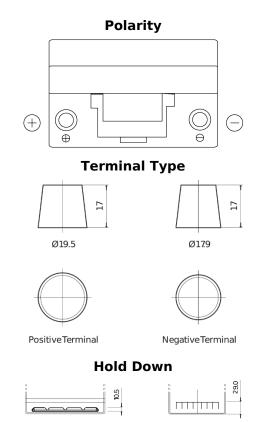

## **Technica TB705**

| Part number                    | TB705         |
|--------------------------------|---------------|
| Technology                     | Flooded       |
| EAN/GTIN                       | 3661024054447 |
| Voltage                        | 12 V          |
| Capacity                       | 70 Ah         |
| CCA                            | 540 A         |
| Length                         | 270 mm        |
| Width                          | 173 mm        |
| Height                         | 222 mm        |
| Box size                       | D26           |
| Polarity                       | ETN 1         |
| Terminal Type                  | EN taper post |
| Hold Down                      | Korean B1+B6  |
| Weights (subject of variation) | 16.10 kg      |