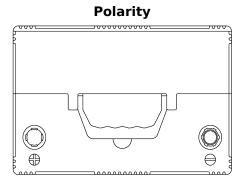

## **Technica TB708**

| _                   |                 |
|---------------------|-----------------|
| Part number         | TB708           |
| Technology          | Flooded         |
| EAN/GTIN            | 3661024057165   |
| Voltage             | 12 V            |
| Capacity            | 70 Ah           |
| CCA                 | 740 A           |
| Length              | 260 mm          |
| Width               | 180 mm          |
| Height              | 186 mm          |
| Box size            | G78             |
| Polarity            | ETN 1           |
| Terminal Type       | SAE S 3/8" side |
|                     | Terminal        |
| Hold Down           | B7              |
| Weights (subject of | 16.70 kg        |
| variation)          |                 |