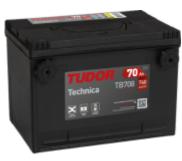

## **Technica TB708**

| _                   |                 |
|---------------------|-----------------|
| Part number         | TB708           |
| Technology          | Flooded         |
| EAN/GTIN            | 3661024057165   |
| Voltage             | 12 V            |
| Capacity            | 70 Ah           |
| CCA                 | 740 A           |
| Length              | 260 mm          |
| Width               | 180 mm          |
| Height              | 186 mm          |
| Box size            | G78             |
| Polarity            | ETN 1           |
| Terminal Type       | SAE S 3/8" side |
|                     | Terminal        |
| Hold Down           | B7              |
| Weights (subject of | 16.70 kg        |
| variation)          |                 |