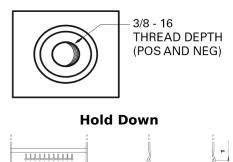

## **Technica TB708**

| _                   |                 |
|---------------------|-----------------|
| Part number         | TB708           |
| Technology          | Flooded         |
| EAN/GTIN            | 3661024057165   |
| Voltage             | 12 V            |
| Capacity            | 70 Ah           |
| CCA                 | 740 A           |
| Length              | 260 mm          |
| Width               | 180 mm          |
| Height              | 186 mm          |
| Box size            | G78             |
| Polarity            | ETN 1           |
| Terminal Type       | SAE S 3/8" side |
|                     | Terminal        |
| Hold Down           | B7              |
| Weights (subject of | 16.70 kg        |
| variation)          |                 |

## **Terminal Type**

Design, features and specifications are subject to change without notice. We disclaim any representation or warranty, express or implied, concerning the data or recommendations, and in no event shall be liable for any loss or damage claimed to have arisen as a result. Some products may not be available in your local market.