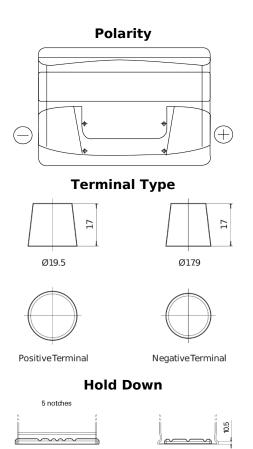

## Technica TB712

| Part number                    | TB712         |
|--------------------------------|---------------|
| Technology                     | Flooded       |
| EAN/GTIN                       | 3661024054645 |
| Voltage                        | 12 V          |
| Capacity                       | 71 Ah         |
| CCA                            | 670 A         |
| Length                         | 278 mm        |
| Width                          | 175 mm        |
| Height                         | 175 mm        |
| Box size                       | LB3           |
| Polarity                       | ETN 0         |
| Terminal Type                  | EN taper post |
| Hold Down                      | B13           |
| Weights (subject of variation) | 15.30 kg      |
|                                |               |