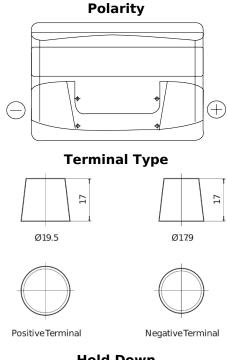

## **Technica TB740**

| Part number                    | TB740         |
|--------------------------------|---------------|
| Technology                     | Flooded       |
| EAN/GTIN                       | 3661024054553 |
| Voltage                        | 12 V          |
| Capacity                       | 74 Ah         |
| CCA                            | 680 A         |
| Length                         | 278 mm        |
| Width                          | 175 mm        |
| Height                         | 190 mm        |
| Box size                       | L03           |
| Polarity                       | ETN 0         |
| Terminal Type                  | EN taper post |
| Hold Down                      | B13           |
| Weights (subject of variation) | 16.60 kg      |

## **Hold Down**

Design, features and specifications are subject to change without notice. We disclaim any representation or warranty, express or implied, concerning the data or recommendations, and in no event shall be liable for any loss or damage claimed to have arisen as a result. Some products may not be available in your local market.