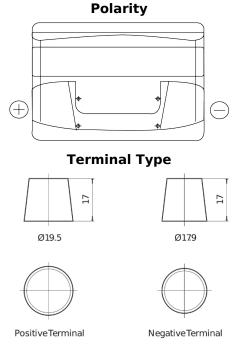

## **Technica TB741**

| Part number                    | TB741         |
|--------------------------------|---------------|
| Technology                     | Flooded       |
| EAN/GTIN                       | 3661024054560 |
| Voltage                        | 12 V          |
| Capacity                       | 74 Ah         |
| CCA                            | 680 A         |
| Length                         | 278 mm        |
| Width                          | 175 mm        |
| Height                         | 190 mm        |
| Box size                       | L03           |
| Polarity                       | ETN 1         |
| Terminal Type                  | EN taper post |
| Hold Down                      | B13           |
| Weights (subject of variation) | 16.60 kg      |