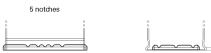

## **Technica TB800**

| Part number                    | TB800         |
|--------------------------------|---------------|
| Technology                     | Flooded       |
| EAN/GTIN                       | 3661024056465 |
| Voltage                        | 12 V          |
| Capacity                       | 80 Ah         |
| CCA                            | 640 A         |
| Length                         | 315 mm        |
| Width                          | 175 mm        |
| Height                         | 190 mm        |
| Box size                       | L04           |
| Polarity                       | ETN 0         |
| Terminal Type                  | EN taper post |
| Hold Down                      | B13           |
| Weights (subject of variation) | 19.00 kg      |