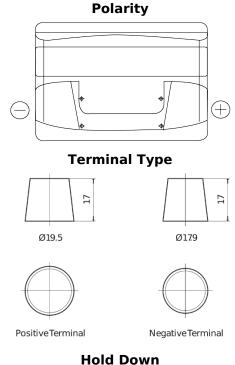

## **Technica TB800**

| Part number                    | TB800         |
|--------------------------------|---------------|
| Technology                     | Flooded       |
| EAN/GTIN                       | 3661024056465 |
| Voltage                        | 12 V          |
| Capacity                       | 80 Ah         |
| CCA                            | 640 A         |
| Length                         | 315 mm        |
| Width                          | 175 mm        |
| Height                         | 190 mm        |
| Box size                       | L04           |
| Polarity                       | ETN 0         |
| Terminal Type                  | EN taper post |
| Hold Down                      | B13           |
| Weights (subject of variation) | 19.00 kg      |