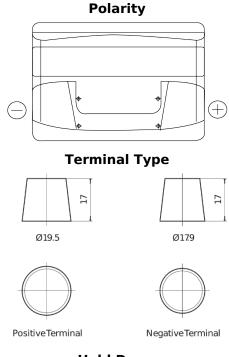

## **Technica TB802**

| Part number                    | TB802         |
|--------------------------------|---------------|
| Technology                     | Flooded       |
| EAN/GTIN                       | 3661024054652 |
| Voltage                        | 12 V          |
| Capacity                       | 80 Ah         |
| CCA                            | 700 A         |
| Length                         | 315 mm        |
| Width                          | 175 mm        |
| Height                         | 175 mm        |
| Box size                       | LB4           |
| Polarity                       | ETN 0         |
| Terminal Type                  | EN taper post |
| Hold Down                      | B13           |
| Weights (subject of variation) | 17.80 kg      |