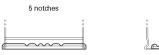

## **Technica TB802**

| Part number                    | TB802         |
|--------------------------------|---------------|
| Technology                     | Flooded       |
| EAN/GTIN                       | 3661024054652 |
| Voltage                        | 12 V          |
| Capacity                       | 80 Ah         |
| CCA                            | 700 A         |
| Length                         | 315 mm        |
| Width                          | 175 mm        |
| Height                         | 175 mm        |
| Box size                       | LB4           |
| Polarity                       | ETN 0         |
| Terminal Type                  | EN taper post |
| Hold Down                      | B13           |
| Weights (subject of variation) | 17.80 kg      |

## **Hold Down**

Design, features and specifications are subject to change without notice. We disclaim any representation or warranty, express or implied, concerning the data or recommendations, and in no event shall be liable for any loss or damage claimed to have arisen as a result. Some products may not be available in your local market.