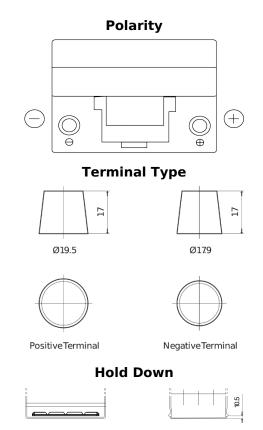

## **Technica TB954**

| Part number                    | TB954         |
|--------------------------------|---------------|
| Technology                     | Flooded       |
| EAN/GTIN                       | 3661024054454 |
| Voltage                        | 12 V          |
| Capacity                       | 95 Ah         |
| CCA                            | 760 A         |
| Length                         | 306 mm        |
| Width                          | 173 mm        |
| Height                         | 222 mm        |
| Box size                       | D31           |
| Polarity                       | ETN 0         |
| Terminal Type                  | EN taper post |
| Hold Down                      | Korean B1     |
| Weights (subject of variation) | 20.60 kg      |