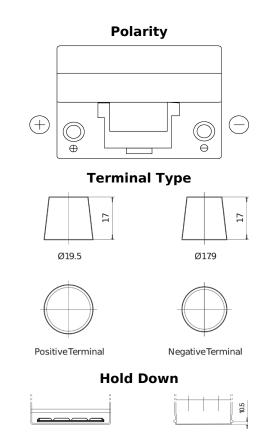

## **Technica TB955**

| Part number                    | TB955         |
|--------------------------------|---------------|
| Technology                     | Flooded       |
| EAN/GTIN                       | 3661024054461 |
| Voltage                        | 12 V          |
| Capacity                       | 95 Ah         |
| CCA                            | 760 A         |
| Length                         | 306 mm        |
| Width                          | 173 mm        |
| Height                         | 222 mm        |
| Box size                       | D31           |
| Polarity                       | ETN 1         |
| Terminal Type                  | EN taper post |
| Hold Down                      | Korean B1     |
| Weights (subject of variation) | 20.60 kg      |