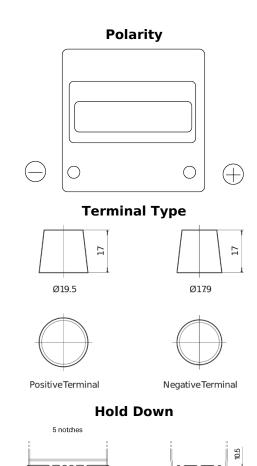

## **Standard TC400**

| Part number                    | TC400         |
|--------------------------------|---------------|
| Technology                     | Flooded       |
| EAN/GTIN                       | 3661024054775 |
| Voltage                        | 12 V          |
| Capacity                       | 40 Ah         |
| CCA                            | 320 A         |
| Length                         | 175 mm        |
| Width                          | 175 mm        |
| Height                         | 190 mm        |
| Box size                       | L00           |
| Polarity                       | ETN 0         |
| Terminal Type                  | EN taper post |
| Hold Down                      | B13           |
| Weights (subject of variation) | 10.40 kg      |
|                                |               |