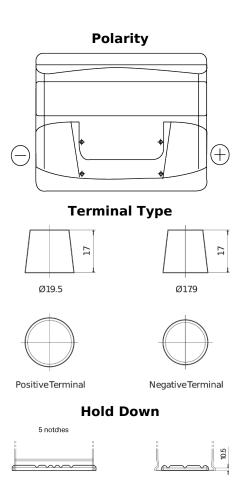

## Standard TC440

| Part number                    | TC440         |
|--------------------------------|---------------|
| Technology                     | Flooded       |
| EAN/GTIN                       | 3661024054782 |
| Voltage                        | 12 V          |
| Capacity                       | 44 Ah         |
| CCA                            | 360 A         |
| Length                         | 207 mm        |
| Width                          | 175 mm        |
| Height                         | 190 mm        |
| Box size                       | L01           |
| Polarity                       | ETN 0         |
| Terminal Type                  | EN taper post |
| Hold Down                      | B13           |
| Weights (subject of variation) | 11.00 kg      |
|                                |               |