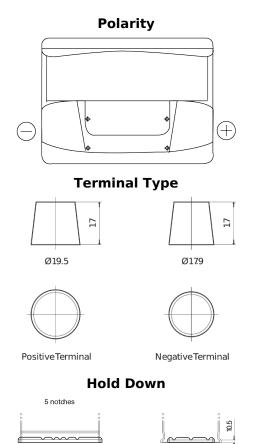

## Standard TC550

| Part number                    | TC550         |
|--------------------------------|---------------|
| Technology                     | Flooded       |
| EAN/GTIN                       | 3661024054805 |
| Voltage                        | 12 V          |
| Capacity                       | 55 Ah         |
| CCA                            | 460 A         |
| Length                         | 242 mm        |
| Width                          | 175 mm        |
| Height                         | 190 mm        |
| Box size                       | L02           |
| Polarity                       | ETN 0         |
| Terminal Type                  | EN taper post |
| Hold Down                      | B13           |
| Weights (subject of variation) | 13.30 kg      |