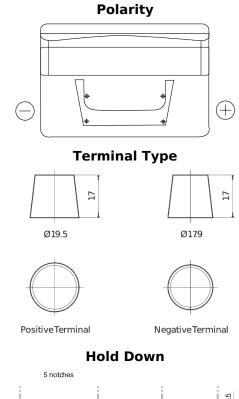

## Standard TC652

| Part number                    | TC652         |
|--------------------------------|---------------|
| Technology                     | Flooded       |
| EAN/GTIN                       | 3661024054867 |
| Voltage                        | 12 V          |
| Capacity                       | 65 Ah         |
| CCA                            | 540 A         |
| Length                         | 278 mm        |
| Width                          | 175 mm        |
| Height                         | 175 mm        |
| Box size                       | LB3           |
| Polarity                       | ETN 0         |
| Terminal Type                  | EN taper post |
| Hold Down                      | B13           |
| Weights (subject of variation) | 14.50 kg      |