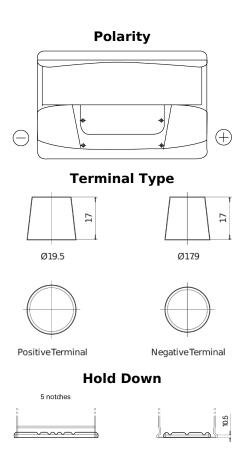

## Standard TC700

| Part number                    | TC700         |
|--------------------------------|---------------|
| Technology                     | Flooded       |
| EAN/GTIN                       | 3661024054829 |
| Voltage                        | 12 V          |
| Capacity                       | 70 Ah         |
| CCA                            | 640 A         |
| Length                         | 278 mm        |
| Width                          | 175 mm        |
| Height                         | 190 mm        |
| Box size                       | L03           |
| Polarity                       | ETN 0         |
| Terminal Type                  | EN taper post |
| Hold Down                      | B13           |
| Weights (subject of variation) | 16.00 kg      |
|                                |               |