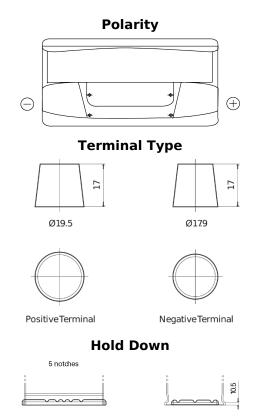

## **Standard CC900**

| Part number                    | CC900         |
|--------------------------------|---------------|
| Technology                     | Flooded       |
| EAN/GTIN                       | 3661024014830 |
| Voltage                        | 12 V          |
| Capacity                       | 90 Ah         |
| CCA                            | 720 A         |
| Length                         | 353 mm        |
| Width                          | 175 mm        |
| Height                         | 190 mm        |
| Box size                       | L05           |
| Polarity                       | ETN 0         |
| Terminal Type                  | EN taper post |
| Hold Down                      | B13           |
| Weights (subject of variation) | 20.20 kg      |