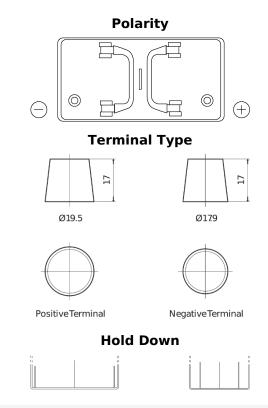

## PowerPRO TF1250

| Part number                    | TF1250        |
|--------------------------------|---------------|
| Technology                     | Flooded       |
| EAN/GTIN                       | 3661024057677 |
| Voltage                        | 12 V          |
| Capacity                       | 125 Ah        |
| CCA                            | 850 A         |
| Length                         | 349 mm        |
| Width                          | 175 mm        |
| Height                         | 285 mm        |
| Box size                       | D03           |
| Polarity                       | ETN 0         |
| Terminal Type                  | EN taper post |
| Hold Down                      | B0            |
| Weights (subject of variation) | 31.00 kg      |
|                                |               |