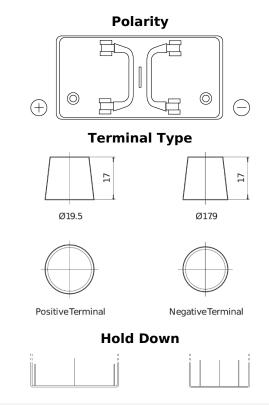

## PowerPRO TF1251

| Part number                    | TF1251        |
|--------------------------------|---------------|
| Technology                     | Flooded       |
| EAN/GTIN                       | 3661024057684 |
| Voltage                        | 12 V          |
| Capacity                       | 125 Ah        |
| CCA                            | 850 A         |
| Length                         | 349 mm        |
| Width                          | 175 mm        |
| Height                         | 285 mm        |
| Box size                       | D03           |
| Polarity                       | ETN 1         |
| Terminal Type                  | EN taper post |
| Hold Down                      | В0            |
| Weights (subject of variation) | 31.00 kg      |
|                                |               |