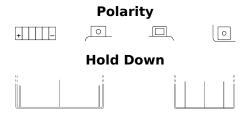

## **Start-Stop Auxiliary TK091**

| Part number                    | TK091         |
|--------------------------------|---------------|
| Technology                     | AGM           |
| EAN/GTIN                       | 3661024056557 |
| Voltage                        | 12 V          |
| Capacity                       | 9 Ah          |
| CCA                            | 120 A         |
| Length                         | 150 mm        |
| Width                          | 90 mm         |
| Height                         | 105 mm        |
| Box size                       | C54           |
| Polarity                       | ETN 1         |
| Terminal Type                  | M12           |
| Hold Down                      | В0            |
| Weights (subject of variation) | 3.10 kg       |