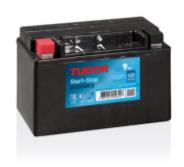

## **Start-Stop Auxiliary TK091**

| Part number                    | TK091         |
|--------------------------------|---------------|
| Technology                     | AGM           |
| EAN/GTIN                       | 3661024056557 |
| Voltage                        | 12 V          |
| Capacity                       | 9 Ah          |
| CCA                            | 120 A         |
| Length                         | 150 mm        |
| Width                          | 90 mm         |
| Height                         | 105 mm        |
| Box size                       | C54           |
| Polarity                       | ETN 1         |
| Terminal Type                  | M12           |
| Hold Down                      | В0            |
| Weights (subject of variation) | 3.10 kg       |