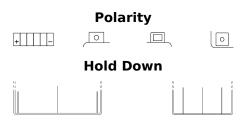

## Start-Stop Auxiliary TK111

| Part number                    | TK111         |
|--------------------------------|---------------|
| Technology                     | AGM           |
| EAN/GTIN                       | 3661024056564 |
| Voltage                        | 12 V          |
| Capacity                       | 11 Ah         |
| CCA                            | 150 A         |
| Length                         | 150 mm        |
| Width                          | 90 mm         |
| Height                         | 130 mm        |
| Box size                       | C55           |
| Polarity                       | ETN 1         |
| Terminal Type                  | M04           |
| Hold Down                      | B0            |
| Weights (subject of variation) | 3.90 kg       |