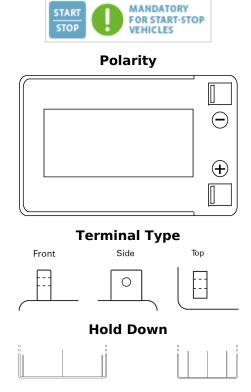

## **Start-Stop Auxiliary TK143**

| Part number                    | TK143         |
|--------------------------------|---------------|
| Technology                     | AGM           |
| EAN/GTIN                       | 3661024056618 |
| Voltage                        | 12 V          |
| Capacity                       | 14 Ah         |
| CCA                            | 80 A          |
| Length                         | 150 mm        |
| Width                          | 100 mm        |
| Height                         | 100 mm        |
| Box size                       | C76           |
| Polarity                       | ETN 3         |
| Terminal Type                  | Screwed/Lug   |
| Hold Down                      | В0            |
| Weights (subject of variation) | 4.20 kg       |