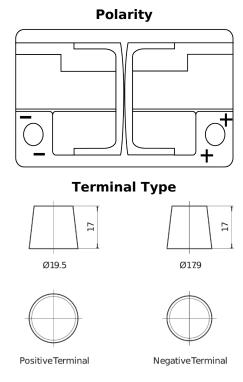

## **AGM TK720**

| Part number                    | TK720         |
|--------------------------------|---------------|
| Technology                     | AGM           |
| EAN/GTIN                       | 3661024057639 |
| Voltage                        | 12 V          |
| Capacity                       | 72 Ah         |
| CCA                            | 760 A         |
| Length                         | 278 mm        |
| Width                          | 175 mm        |
| Height                         | 190 mm        |
| Box size                       | L03           |
| Polarity                       | ETN 0         |
| Terminal Type                  | EN taper post |
| Hold Down                      | B13           |
| Weights (subject of variation) | 20.60 kg      |
|                                |               |