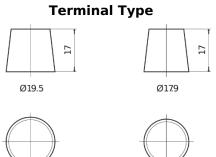

## **EFB TL600**

| i di cii di ilibei             | 12000         |
|--------------------------------|---------------|
| Technology                     | EFB           |
| EAN/GTIN                       | 3661024055680 |
| Voltage                        | 12 V          |
| Capacity                       | 60 Ah         |
| CCA                            | 640 A         |
| Length                         | 242 mm        |
| Width                          | 175 mm        |
| Height                         | 190 mm        |
| Box size                       | L02           |
| Polarity                       | ETN 0         |
| Terminal Type                  | EN taper post |
| Hold Down                      | B13           |
| Weights (subject of variation) | 17.00 kg      |