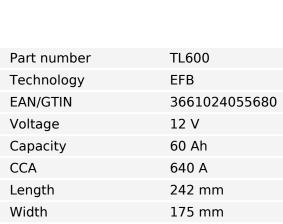

## **EFB TL600**

| i di cii di ilibei             | 12000         |
|--------------------------------|---------------|
| Technology                     | EFB           |
| EAN/GTIN                       | 3661024055680 |
| Voltage                        | 12 V          |
| Capacity                       | 60 Ah         |
| CCA                            | 640 A         |
| Length                         | 242 mm        |
| Width                          | 175 mm        |
| Height                         | 190 mm        |
| Box size                       | L02           |
| Polarity                       | ETN 0         |
| Terminal Type                  | EN taper post |
| Hold Down                      | B13           |
| Weights (subject of variation) | 17.00 kg      |