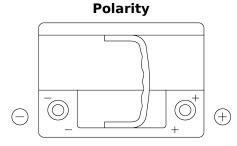

## **EFB TL600**

| i di cii di ilibei             | 12000         |
|--------------------------------|---------------|
| Technology                     | EFB           |
| EAN/GTIN                       | 3661024055680 |
| Voltage                        | 12 V          |
| Capacity                       | 60 Ah         |
| CCA                            | 640 A         |
| Length                         | 242 mm        |
| Width                          | 175 mm        |
| Height                         | 190 mm        |
| Box size                       | L02           |
| Polarity                       | ETN 0         |
| Terminal Type                  | EN taper post |
| Hold Down                      | B13           |
| Weights (subject of variation) | 17.00 kg      |

NegativeTerminal

PositiveTerminal

Design, features and specifications are subject to change without notice. We disclaim any representation or warranty, express or implied, concerning the data or recommendations, and in no event shall be liable for any loss or damage claimed to have arisen as a result. Some products may not be available in your local market.