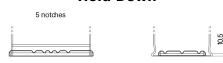

## **EFB TL600**

| i di cii di ilibei             | 12000         |
|--------------------------------|---------------|
| Technology                     | EFB           |
| EAN/GTIN                       | 3661024055680 |
| Voltage                        | 12 V          |
| Capacity                       | 60 Ah         |
| CCA                            | 640 A         |
| Length                         | 242 mm        |
| Width                          | 175 mm        |
| Height                         | 190 mm        |
| Box size                       | L02           |
| Polarity                       | ETN 0         |
| Terminal Type                  | EN taper post |
| Hold Down                      | B13           |
| Weights (subject of variation) | 17.00 kg      |