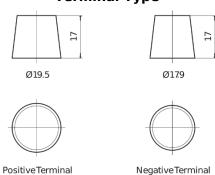

## **EFB TL652**

| Part number                    | TL652         |
|--------------------------------|---------------|
| Technology                     | EFB           |
| EAN/GTIN                       | 3661024056533 |
| Voltage                        | 12 V          |
| Capacity                       | 65 Ah         |
| CCA                            | 650 A         |
| Length                         | 278 mm        |
| Width                          | 175 mm        |
| Height                         | 175 mm        |
| Box size                       | LB3           |
| Polarity                       | ETN 0         |
| Terminal Type                  | EN taper post |
| Hold Down                      | B13           |
| Weights (subject of variation) | 16.20 kg      |

## **Terminal Type**