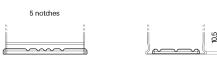

## **EFB TL652**

| Part number                    | TL652         |
|--------------------------------|---------------|
| Technology                     | EFB           |
| EAN/GTIN                       | 3661024056533 |
| Voltage                        | 12 V          |
| Capacity                       | 65 Ah         |
| CCA                            | 650 A         |
| Length                         | 278 mm        |
| Width                          | 175 mm        |
| Height                         | 175 mm        |
| Box size                       | LB3           |
| Polarity                       | ETN 0         |
| Terminal Type                  | EN taper post |
| Hold Down                      | B13           |
| Weights (subject of variation) | 16.20 kg      |

## **Hold Down**

Design, features and specifications are subject to change without notice. We disclaim any representation or warranty, express or implied, concerning the data or recommendations, and in no event shall be liable for any loss or damage claimed to have arisen as a result. Some products may not be available in your local market.