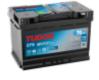

# **EFB TL700**

| Part number                    | TL700         |
|--------------------------------|---------------|
| Technology                     | EFB           |
| EAN/GTIN                       | 3661024055697 |
| Voltage                        | 12 V          |
| Capacity                       | 70 Ah         |
| CCA                            | 760 A         |
| Length                         | 278 mm        |
| Width                          | 175 mm        |
| Height                         | 190 mm        |
| Box size                       | L03           |
| Polarity                       | ETN 0         |
| Terminal Type                  | EN taper post |
| Hold Down                      | B13           |
| Weights (subject of variation) | 19.30 kg      |