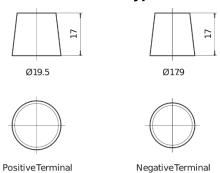

| Part number                    | TL700         |
|--------------------------------|---------------|
| Technology                     | EFB           |
| EAN/GTIN                       | 3661024055697 |
| Voltage                        | 12 V          |
| Capacity                       | 70 Ah         |
| CCA                            | 760 A         |
| Length                         | 278 mm        |
| Width                          | 175 mm        |
| Height                         | 190 mm        |
| Box size                       | L03           |
| Polarity                       | ETN 0         |
| Terminal Type                  | EN taper post |
| Hold Down                      | B13           |
| Weights (subject of variation) | 19.30 kg      |

# Polarity

# **Terminal Type**



## **Hold Down**



Design, features and specifications are subject to change without notice. We disclaim any representation or warranty, express or implied, concerning the data or recommendations, and in no event shall be liable for any loss or damage claimed to have arisen as a result. Some products may not be available in your local market.