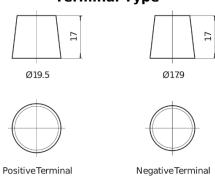

## **EFB TL752**

| Part number                    | TL752         |
|--------------------------------|---------------|
| Technology                     | EFB           |
| EAN/GTIN                       | 3661024056540 |
| Voltage                        | 12 V          |
| Capacity                       | 75 Ah         |
| CCA                            | 730 A         |
| Length                         | 315 mm        |
| Width                          | 175 mm        |
| Height                         | 175 mm        |
| Box size                       | LB4           |
| Polarity                       | ETN 0         |
| Terminal Type                  | EN taper post |
| Hold Down                      | B13           |
| Weights (subject of variation) | 18.60 kg      |

## **Terminal Type**