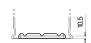

| CK1050        |
|--------------------------------|---------------|
| Technology                     | AGM           |
| EAN/GTIN                       | 3661024016551 |
| Voltage                        | 12 V          |
| Capacity                       | 105 Ah        |
| CCA                            | 950 A         |
| Length                         | 392 mm        |
| Width                          | 175 mm        |
| Height                         | 190 mm        |
| Box size                       | L06           |
| Polarity                       | ETN 0         |
| Terminal Type                  | EN taper post |
| Hold Down                      | B13           |
| Weights (subject of variation) | 29.00 kg      |

# Polarity Terminal Type Ø19.5



# **Hold Down**





Design, features and specifications are subject to change without notice. We disclaim any representation or warranty, express or implied, concerning the data or recommendations, and in no event shall be liable for any loss or damage claimed to have arisen as a result. Some products may not be available in your local market.