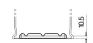

# **Hold Down**

Design, features and specifications are subject to change without notice. We disclaim any representation or warranty, express or implied, concerning the data or recommendations, and in no event shall be liable for any loss or damage claimed to have arisen as a result. Some products may not be available in your local market.

# **AGM CK1060**

| Part number                    | CK1060        |
|--------------------------------|---------------|
| Technology                     | AGM           |
| EAN/GTIN                       | 3661024017053 |
| Voltage                        | 12 V          |
| Capacity                       | 106 Ah        |
| CCA                            | 950 A         |
| Length                         | 392 mm        |
| Width                          | 175 mm        |
| Height                         | 190 mm        |
| Box size                       | L06           |
| Polarity                       | ETN 0         |
| Terminal Type                  | EN taper post |
| Hold Down                      | B13           |
| Weights (subject of variation) | 29.00 kg      |