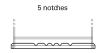

# **Hold Down**

Design, features and specifications are subject to change without notice. We disclaim any representation or warranty, express or implied, concerning the data or recommendations, and in no event shall be liable for any loss or damage claimed to have arisen as a result. Some products may not be available in your local market.

# **AGM CK1060**

| Part number                    | CK1060        |
|--------------------------------|---------------|
| Technology                     | AGM           |
| EAN/GTIN                       | 3661024017053 |
| Voltage                        | 12 V          |
| Capacity                       | 106 Ah        |
| CCA                            | 950 A         |
| Length                         | 392 mm        |
| Width                          | 175 mm        |
| Height                         | 190 mm        |
| Box size                       | L06           |
| Polarity                       | ETN 0         |
| Terminal Type                  | EN taper post |
| Hold Down                      | B13           |
| Weights (subject of variation) | 29.00 kg      |