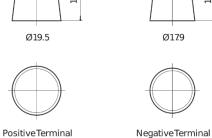

# Polarity Terminal Type

# **AGM CK1060**

| Part number                    | CK1060        |
|--------------------------------|---------------|
| Technology                     | AGM           |
| EAN/GTIN                       | 3661024017053 |
| Voltage                        | 12 V          |
| Capacity                       | 106 Ah        |
| CCA                            | 950 A         |
| Length                         | 392 mm        |
| Width                          | 175 mm        |
| Height                         | 190 mm        |
| Box size                       | L06           |
| Polarity                       | ETN 0         |
| Terminal Type                  | EN taper post |
| Hold Down                      | B13           |
| Weights (subject of variation) | 29.00 kg      |