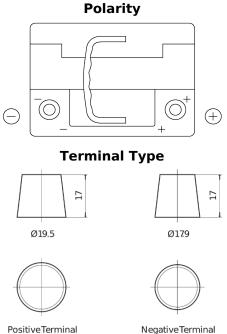

## **Product overview**

**Batteries for Cars** 

| Part number                    | CK620         |
|--------------------------------|---------------|
| Technology                     | AGM           |
| EAN/GTIN                       | 3661024017015 |
| Voltage                        | 12 V          |
| Capacity                       | 62 Ah         |
| CCA                            | 680 A         |
| Length                         | 242 mm        |
| Width                          | 175 mm        |
| Height                         | 190 mm        |
| Box size                       | L02           |
| Polarity                       | ETN 0         |
| Terminal Type                  | EN taper post |
| Hold Down                      | B13           |
| Weights (subject of variation) | 17.90 kg      |
|                                |               |

PositiveTerminal

**Hold Down** 

5 notches 10.5

Design, features and specifications are subject to change without notice. We disclaim any representation or warranty, express or implied, concerning the data or recommendations, and in no event shall be liable for any loss or damage claimed to have arisen as a result. Some products may not be available in your local market.