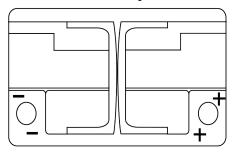

eries for Cars









| Part number                    | CK700         |
|--------------------------------|---------------|
| Technology                     | AGM           |
| EAN/GTIN                       | 3661024015714 |
| Voltage                        | 12 V          |
| Capacity                       | 70 Ah         |
| CCA                            | 760 A         |
| Length                         | 278 mm        |
| Width                          | 175 mm        |
| Height                         | 190 mm        |
| Box size                       | L03           |
| Polarity                       | ETN 0         |
| Terminal Type                  | EN taper post |
| Hold Down                      | B13           |
| Weights (subject of variation) | 20.60 kg      |

Polarity



## **Terminal Type**





PositiveTerminal

NegativeTerminal

**Hold Down** 



Design, features and specifications are subject to change without notice. We disclaim any representation or warranty, express or implied, concerning the data or recommendations, and in no event shall be liable for any loss or damage claimed to have arisen as a result. Some products may not be available in your local market.