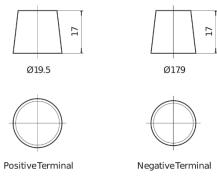

## **AGM CK720**

| Part number                    | CK720         |
|--------------------------------|---------------|
| Technology                     | AGM           |
| EAN/GTIN                       | 3661024017022 |
| Voltage                        | 12 V          |
| Capacity                       | 72 Ah         |
| CCA                            | 760 A         |
| Length                         | 278 mm        |
| Width                          | 175 mm        |
| Height                         | 190 mm        |
| Box size                       | L03           |
| Polarity                       | ETN 0         |
| Terminal Type                  | EN taper post |
| Hold Down                      | B13           |
| Weights (subject of variation) | 20.60 kg      |