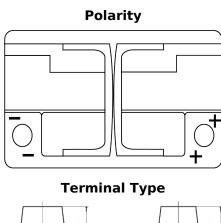

## **AGM CK720**

| Part number                    | CK720         |
|--------------------------------|---------------|
| Technology                     | AGM           |
| EAN/GTIN                       | 3661024017022 |
| Voltage                        | 12 V          |
| Capacity                       | 72 Ah         |
| CCA                            | 760 A         |
| Length                         | 278 mm        |
| Width                          | 175 mm        |
| Height                         | 190 mm        |
| Box size                       | L03           |
| Polarity                       | ETN 0         |
| Terminal Type                  | EN taper post |
| Hold Down                      | B13           |
| Weights (subject of variation) | 20.60 kg      |