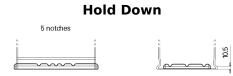

## **AGM CK720**

| Part number                    | CK720         |
|--------------------------------|---------------|
| Technology                     | AGM           |
| EAN/GTIN                       | 3661024017022 |
| Voltage                        | 12 V          |
| Capacity                       | 72 Ah         |
| CCA                            | 760 A         |
| Length                         | 278 mm        |
| Width                          | 175 mm        |
| Height                         | 190 mm        |
| Box size                       | L03           |
| Polarity                       | ETN 0         |
| Terminal Type                  | EN taper post |
| Hold Down                      | B13           |
| Weights (subject of variation) | 20.60 kg      |