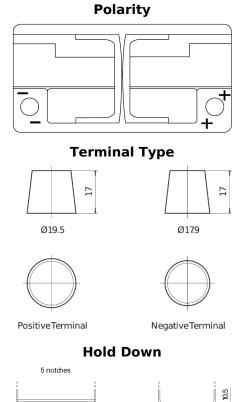

## **AGM CK960**

| Part number                    | CK960         |
|--------------------------------|---------------|
| Technology                     | AGM           |
| EAN/GTIN                       | 3661024017046 |
| Voltage                        | 12 V          |
| Capacity                       | 96 Ah         |
| CCA                            | 850 A         |
| Length                         | 353 mm        |
| Width                          | 175 mm        |
| Height                         | 190 mm        |
| Box size                       | L05           |
| Polarity                       | ETN 0         |
| Terminal Type                  | EN taper post |
| Hold Down                      | B13           |
| Weights (subject of variation) | 26.10 kg      |