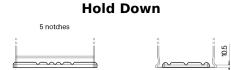

## **EFB CL600**

| Part number                    | CL600         |
|--------------------------------|---------------|
| Technology                     | EFB           |
| EAN/GTIN                       | 3661024015684 |
| Voltage                        | 12 V          |
| Capacity                       | 60 Ah         |
| CCA                            | 640 A         |
| Length                         | 242 mm        |
| Width                          | 175 mm        |
| Height                         | 190 mm        |
| Box size                       | L02           |
| Polarity                       | ETN 0         |
| Terminal Type                  | EN taper post |
| Hold Down                      | B13           |
| Weights (subject of variation) | 17.00 kg      |