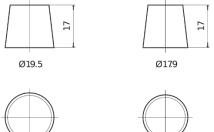

## **EFB CL600**

| Part number                    | CL600         |
|--------------------------------|---------------|
| Technology                     | EFB           |
| EAN/GTIN                       | 3661024015684 |
| Voltage                        | 12 V          |
| Capacity                       | 60 Ah         |
| CCA                            | 640 A         |
| Length                         | 242 mm        |
| Width                          | 175 mm        |
| Height                         | 190 mm        |
| Box size                       | L02           |
| Polarity                       | ETN 0         |
| Terminal Type                  | EN taper post |
| Hold Down                      | B13           |
| Weights (subject of variation) | 17.00 kg      |