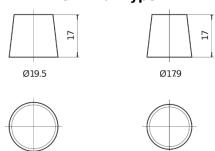

| Part number                    | CL652         |
|--------------------------------|---------------|
| Technology                     | EFB           |
| EAN/GTIN                       | 3661024016575 |
| Voltage                        | 12 V          |
| Capacity                       | 65 Ah         |
| CCA                            | 650 A         |
| Length                         | 278 mm        |
| Width                          | 175 mm        |
| Height                         | 175 mm        |
| Box size                       | LB3           |
| Polarity                       | ETN 0         |
| Terminal Type                  | EN taper post |
| Hold Down                      | B13           |
| Weights (subject of variation) | 16.20 kg      |

# Polarity

## **Terminal Type**



## **Hold Down**

NegativeTerminal

PositiveTerminal



Design, features and specifications are subject to change without notice. We disclaim any representation or warranty, express or implied, concerning the data or recommendations, and in no event shall be liable for any loss or damage claimed to have arisen as a result. Some products may not be available in your local market.