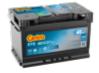

# **EFB CL652**

| Part number                    | CL652         |
|--------------------------------|---------------|
| Technology                     | EFB           |
| EAN/GTIN                       | 3661024016575 |
| Voltage                        | 12 V          |
| Capacity                       | 65 Ah         |
| CCA                            | 650 A         |
| Length                         | 278 mm        |
| Width                          | 175 mm        |
| Height                         | 175 mm        |
| Box size                       | LB3           |
| Polarity                       | ETN 0         |
| Terminal Type                  | EN taper post |
| Hold Down                      | B13           |
| Weights (subject of variation) | 16.20 kg      |