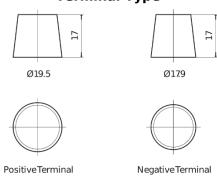

Part number                    | CL700         |
|--------------------------------|---------------|
| Technology                     | EFB           |
| EAN/GTIN                       | 3661024015691 |
| Voltage                        | 12 V          |
| Capacity                       | 70 Ah         |
| CCA                            | 760 A         |
| Length                         | 278 mm        |
| Width                          | 175 mm        |
| Height                         | 190 mm        |
| Box size                       | L03           |
| Polarity                       | ETN 0         |
| Terminal Type                  | EN taper post |
| Hold Down                      | B13           |
| Weights (subject of variation) | 19.30 kg      |

# Polarity



## **Terminal Type**



### **Hold Down**



Design, features and specifications are subject to change without notice. We disclaim any representation or warranty, express or implied, concerning the data or recommendations, and in no event shall be liable for any loss or damage claimed to have arisen as a result. Some products may not be available in your local market.

10.5