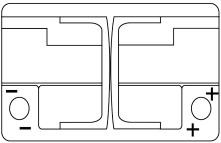

FB CL700**











| Part number                    | CL700         |
|--------------------------------|---------------|
| Technology                     | EFB           |
| EAN/GTIN                       | 3661024015691 |
| Voltage                        | 12 V          |
| Capacity                       | 70 Ah         |
| CCA                            | 760 A         |
| Length                         | 278 mm        |
| Width                          | 175 mm        |
| Height                         | 190 mm        |
| Box size                       | L03           |
| Polarity                       | ETN 0         |
| Terminal Type                  | EN taper post |
| Hold Down                      | B13           |
| Weights (subject of variation) | 19.30 kg      |

# Polarity



## **Terminal Type**



### **Hold Down**



Design, features and specifications are subject to change without notice. We disclaim any representation or warranty, express or implied, concerning the data or recommendations, and in no event shall be liable for any loss or damage claimed to have arisen as a result. Some products may not be available in your local market.

10.5