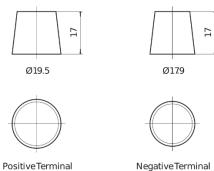

| Part number                    | CL752         |
|--------------------------------|---------------|
| Technology                     | EFB           |
| EAN/GTIN                       | 3661024016582 |
| Voltage                        | 12 V          |
| Capacity                       | 75 Ah         |
| CCA                            | 730 A         |
| Length                         | 315 mm        |
| Width                          | 175 mm        |
| Height                         | 175 mm        |
| Box size                       | LB4           |
| Polarity                       | ETN 0         |
| Terminal Type                  | EN taper post |
| Hold Down                      | B13           |
| Weights (subject of variation) | 18.60 kg      |

# Polarity

# **Terminal Type**



## **Hold Down**



Design, features and specifications are subject to change without notice. We disclaim any representation or warranty, express or implied, concerning the data or recommendations, and in no event shall be liable for any loss or damage claimed to have arisen as a result. Some products may not be available in your local market.