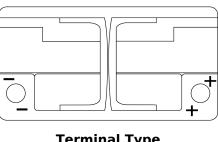

| CL800         |
|--------------------------------|---------------|
| Technology                     | EFB           |
| EAN/GTIN                       | 3661024015707 |
| Voltage                        | 12 V          |
| Capacity                       | 80 Ah         |
| CCA                            | 800 A         |
| Length                         | 315 mm        |
| Width                          | 175 mm        |
| Height                         | 190 mm        |
| Box size                       | L04           |
| Polarity                       | ETN 0         |
| Terminal Type                  | EN taper post |
| Hold Down                      | B13           |
| Weights (subject of variation) | 22.10 kg      |
|                                |               |

**Polarity** 



## **Terminal Type**

17 Ø19.5



PositiveTerminal

Ø179

17

NegativeTerminal

## **Hold Down**



Design, features and specifications are subject to change without notice. We disclaim any representation or warranty, express or implied, concerning the data or recommendations, and in no event shall be liable for any loss or damage claimed to have arisen as a result. Some products may not be available in your local market.