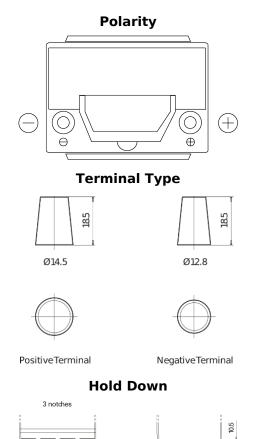

## Senator3 DA406

| Part number                    | DA406          |
|--------------------------------|----------------|
| Technology                     | Flooded        |
| EAN/GTIN                       | 3661024026918  |
| Voltage                        | 12 V           |
| Capacity                       | 40 Ah          |
| CCA                            | 350 A          |
| Length                         | 187 mm         |
| Width                          | 127 mm         |
| Height                         | 220 mm         |
| Box size                       | B19            |
| Polarity                       | ETN 0          |
| Terminal Type                  | JIS taper post |
| Hold Down                      | B1             |
| Weights (subject of variation) | 9.30 kg        |