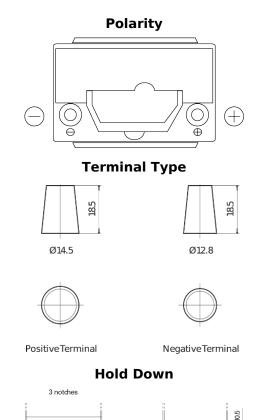

## Senator3 DA456

| Part number                    | DA456          |
|--------------------------------|----------------|
| Technology                     | Flooded        |
| EAN/GTIN                       | 3661024024129  |
| Voltage                        | 12 V           |
| Capacity                       | 45 Ah          |
| CCA                            | 390 A          |
| Length                         | 237 mm         |
| Width                          | 127 mm         |
| Height                         | 227 mm         |
| Box size                       | B24            |
| Polarity                       | ETN 0          |
| Terminal Type                  | JIS taper post |
| Hold Down                      | B1             |
| Weights (subject of variation) | 11.80 kg       |