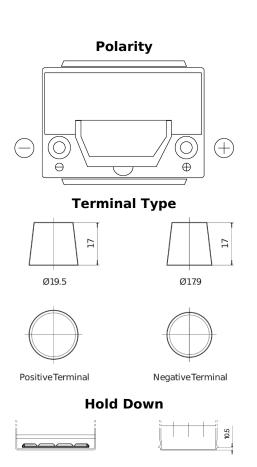

## Senator3 DA654

| Part number         | DA654         |
|---------------------|---------------|
| Technology          | Flooded       |
| EAN/GTIN            | 3661024024143 |
| Voltage             | 12 V          |
| Capacity            | 65 Ah         |
| CCA                 | 580 A         |
| Length              | 230 mm        |
| Width               | 173 mm        |
| Height              | 222 mm        |
| Box size            | D23           |
| Polarity            | ETN 0         |
| Terminal Type       | EN taper post |
| Hold Down           | Korean B1     |
| Weights (subject of | 16.00 kg      |
| variation)          |               |
|                     |               |