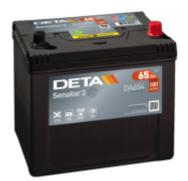

## Senator3 DA654

| Part number         | DA654         |
|---------------------|---------------|
| Technology          | Flooded       |
| EAN/GTIN            | 3661024024143 |
| Voltage             | 12 V          |
| Capacity            | 65 Ah         |
| CCA                 | 580 A         |
| Length              | 230 mm        |
| Width               | 173 mm        |
| Height              | 222 mm        |
| Box size            | D23           |
| Polarity            | ETN 0         |
| Terminal Type       | EN taper post |
| Hold Down           | Korean B1     |
| Weights (subject of | 16.00 kg      |
| variation)          |               |
|                     |               |