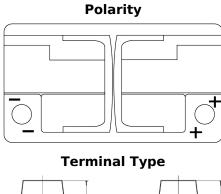

## Senator3 DA722

| Part number                    | DA722         |
|--------------------------------|---------------|
| Technology                     | Flooded       |
| EAN/GTIN                       | 3661024024280 |
| Voltage                        | 12 V          |
| Capacity                       | 72 Ah         |
| CCA                            | 720 A         |
| Length                         | 278 mm        |
| Width                          | 175 mm        |
| Height                         | 175 mm        |
| Box size                       | LB3           |
| Polarity                       | ETN 0         |
| Terminal Type                  | EN taper post |
| Hold Down                      | B13           |
| Weights (subject of variation) | 15.90 kg      |