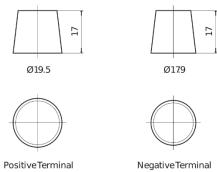

## Senator3 DA722

| Part number                    | DA722         |
|--------------------------------|---------------|
| Technology                     | Flooded       |
| EAN/GTIN                       | 3661024024280 |
| Voltage                        | 12 V          |
| Capacity                       | 72 Ah         |
| CCA                            | 720 A         |
| Length                         | 278 mm        |
| Width                          | 175 mm        |
| Height                         | 175 mm        |
| Box size                       | LB3           |
| Polarity                       | ETN 0         |
| Terminal Type                  | EN taper post |
| Hold Down                      | B13           |
| Weights (subject of variation) | 15.90 kg      |