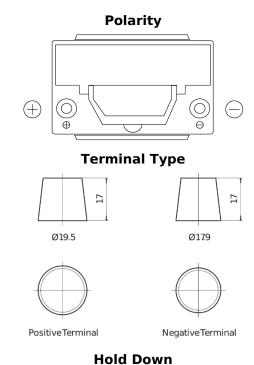

## Senator3 DA755

| Part number                    | DA755         |
|--------------------------------|---------------|
| Technology                     | Flooded       |
| EAN/GTIN                       | 3661024024174 |
| Voltage                        | 12 V          |
| Capacity                       | 75 Ah         |
| CCA                            | 630 A         |
| Length                         | 270 mm        |
| Width                          | 173 mm        |
| Height                         | 222 mm        |
| Box size                       | D26           |
| Polarity                       | ETN 1         |
| Terminal Type                  | EN taper post |
| Hold Down                      | Korean B1+B6  |
| Weights (subject of variation) | 17.40 kg      |