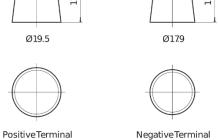

852



| Part number                    | DA852         |
|--------------------------------|---------------|
| Technology                     | Flooded       |
| EAN/GTIN                       | 3661024024297 |
| Voltage                        | 12 V          |
| Capacity                       | 85 Ah         |
| CCA                            | 800 A         |
| Length                         | 315 mm        |
| Width                          | 175 mm        |
| Height                         | 175 mm        |
| Box size                       | LB4           |
| Polarity                       | ETN 0         |
| Terminal Type                  | EN taper post |
| Hold Down                      | B13           |
| Weights (subject of variation) | 18.60 kg      |

## Polarity Terminal Type



## Hold Down





Design, features and specifications are subject to change without notice. We disclaim any representation or warranty, express or implied, concerning the data or recommendations, and in no event shall be liable for any loss or damage claimed to have arisen as a result. Some products may not be available in your local market.