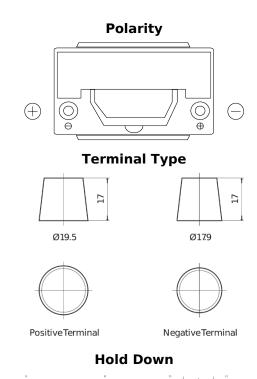

## Senator3 DA954

| Part number                    | DA954         |
|--------------------------------|---------------|
| Technology                     | Flooded       |
| EAN/GTIN                       | 3661024024181 |
| Voltage                        | 12 V          |
| Capacity                       | 95 Ah         |
| CCA                            | 800 A         |
| Length                         | 306 mm        |
| Width                          | 173 mm        |
| Height                         | 222 mm        |
| Box size                       | D31           |
| Polarity                       | ETN 0         |
| Terminal Type                  | EN taper post |
| Hold Down                      | Korean B1     |
| Weights (subject of variation) | 21.40 kg      |